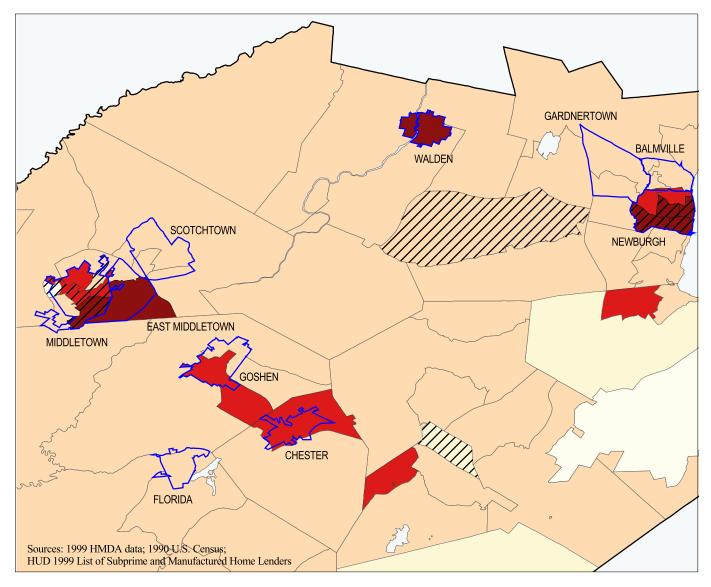

## Subprime Lenders Market Share of Refinancing Loans - 1999

## Subprime Lenders Market Share of Refinancing Loans Made by All Lenders - by Census Tract

Municipal Boundaries

- Loans made in MSA, all lenders: 3,709 Loans made in MSA, subprime lenders: 753
- Loans made in LMI tracts, all lenders: 369 Loans made in LMI tracts, subprime lenders: 131 (36%)
- Loans made in upper income tracts, all lenders: 1,524 Loans made in upper income tracts, subprime lenders: 271 (18%)

Low or Moderate Income (LMI) Census Tract: Census tract median family income is less than 80% of MSA median family income.

Upper Income Census Tracts: Census tract median family income is greater than 120% of MSA median family income.